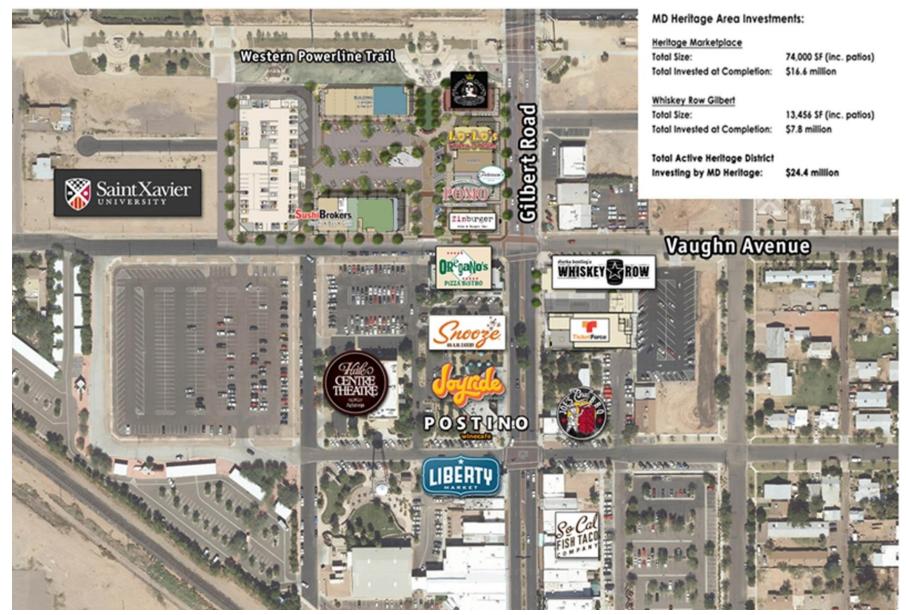

#### **Future – Development for Site A**

#### **Bowling, Live Music, Restaurant**

# Future – Development for Site B 6-10 Retail Shops