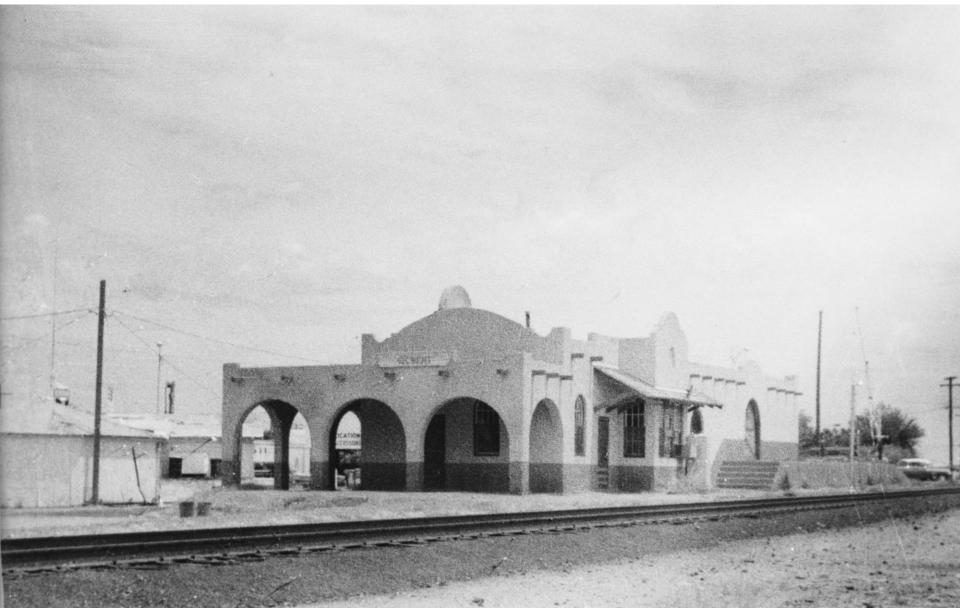

GILR

Heritage District (Downtown Gilbert) October 1, 2015



# **OUR AGENDA**



HISTORY

# **History – The Railroad**



# **History – The Gilbert Water Tower**



#### **History – Celebrating Our First Paved Road**





# **History – Lewis Family**



CURRENT

#### **Current - Gilbert's Heritage District**



#### **Current - Gilbert's Heritage District**



# **Current - Parking**



#### **Current – Saint Xavier University**



#### **Current – Joe's BBQ**



#### **Current – Hale Theatre**











#### **Current – The Arts**



#### **Current – The Arts**



#### **Current – Events**









#### **Current – Congressman Salmon's District Office**



#### Current



FUTURE

#### **Future - Development**



#### **Future - Ticket Force**



Gilbert, Arizona 2015.04.22 -LGE DESIGNGROUP



RENDERING VIEW This artist rendering is for conceptual design only and should not be referred to as a construction