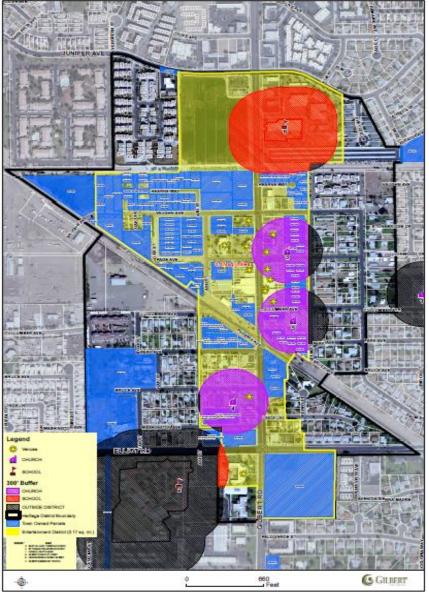

# **How? – Implementation**

HERITAGE DISTRICT AREA ARTS, CULTURE AND ENTERTAINMENT DISTRICT

#### $\triangleright$ Tools

- Redevelopment District
- Entertainment District