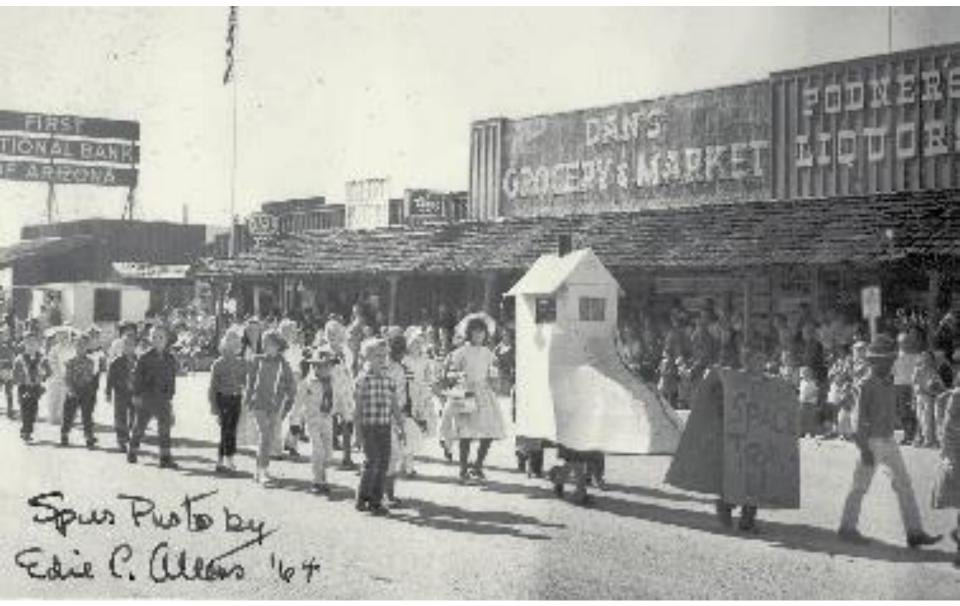

GILR

Heritage District (Downtown Gilbert) October 1, 2015



# **OUR AGENDA**



HISTORY

# **History – The Railroad**



# **History – The Gilbert Water Tower**



#### **History – Celebrating Our First Paved Road**





# **History – Lewis Family**



CURRENT

#### **Current - Gilbert's Heritage District**



#### **Current - Gilbert's Heritage District**



# **Current - Parking**



#### **Current – Saint Xavier University**



#### **Current – Joe's BBQ**



#### **Current – Hale Theatre**











#### **Current – The Arts**



#### **Current – The Arts**



#### **Current – Events**









#### **Current – Congressman Salmon's District Office**



#### Current



FUTURE

#### **Future - Development**



#### **Future - Ticket Force**



Gilbert, Arizona 2015.04.22 -LGE DESIGNGROUP



RENDERING VIEW This artist rendering is for conceptual design only and should not be referred to as a construction documen

#### **Future - Recently Awarded RFPs**



#### **Future – Development for Site A**

###