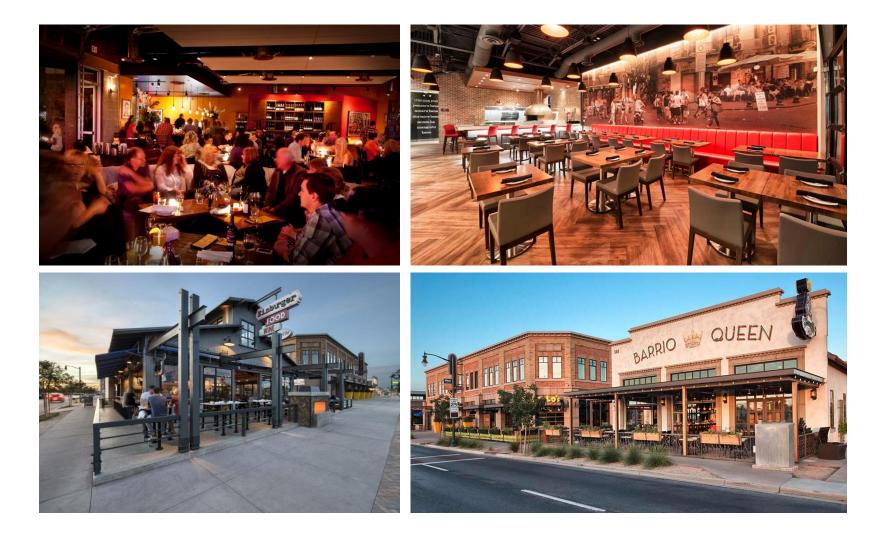

#### **Current – Joe's BBQ**

#### **Current – Hale Theatre**

#### **Current – The Arts**