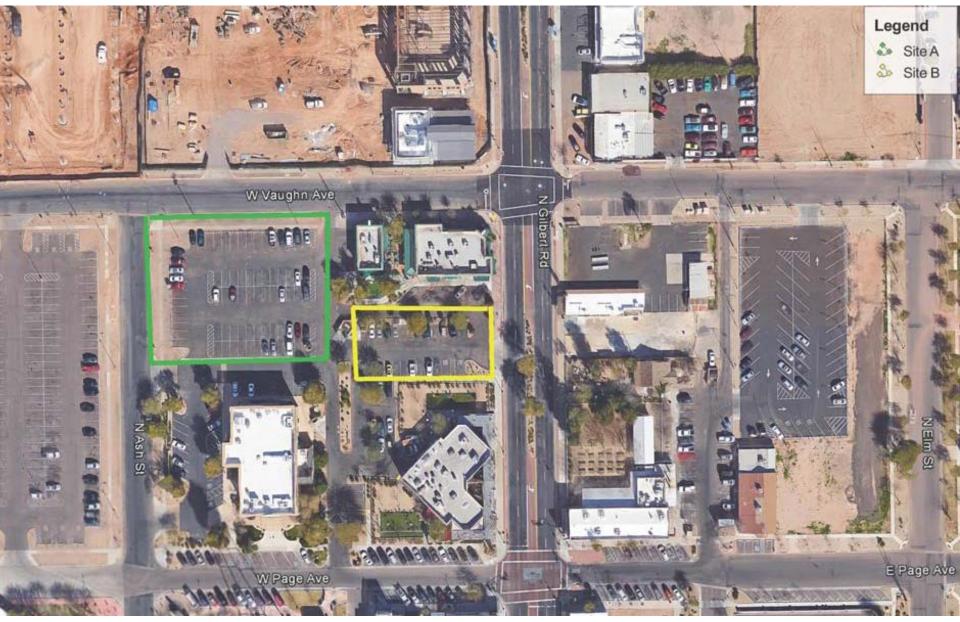

#### **Future – Development for Site A**

# Future – Development for Site B 6-10 Retail Shops