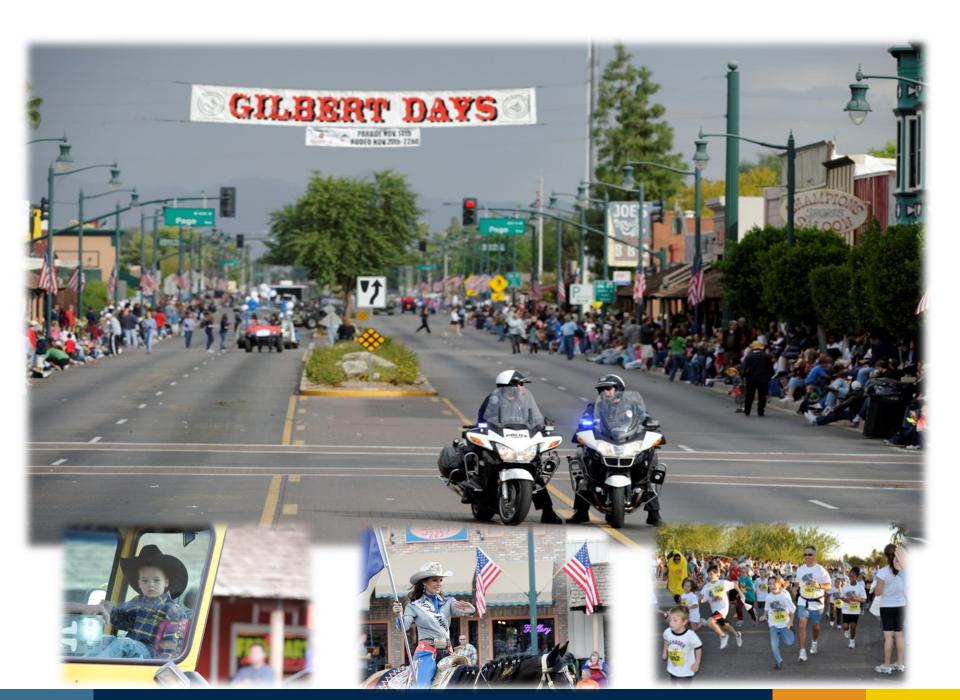

GILR

Heritage District (Downtown Gilbert) October 1, 2015



# **OUR AGENDA**



HISTORY

# **History – The Railroad**



# **History – The Gilbert Water Tower**



#### **History – Celebrating Our First Paved Road**





# **History – Lewis Family**



CURRENT

#### **Current - Gilbert's Heritage District**



#### **Current - Gilbert's Heritage District**



# **Current - Parking**



#### **Current – Saint Xavier University**



#### **Current – Joe's BBQ**



#### **Current – Hale Theatre**











#### **Current – The Arts**



#### **Current – The Arts**



#### **Current – Events**









#### **Current – Congressman Salmon's District Office**



#### Current



FUTURE

#### **Future - Development**



#### **Future - Ticket Force**



Gilbert, Arizona 2015.04.22 -LGE DESIGNGROUP



RENDERING VIEW This artist rendering is for conceptual design only and should not be referred to as a construction documen

#### **Future - Recently Awarded RFPs**



#### **Future – Development for Site A**

####