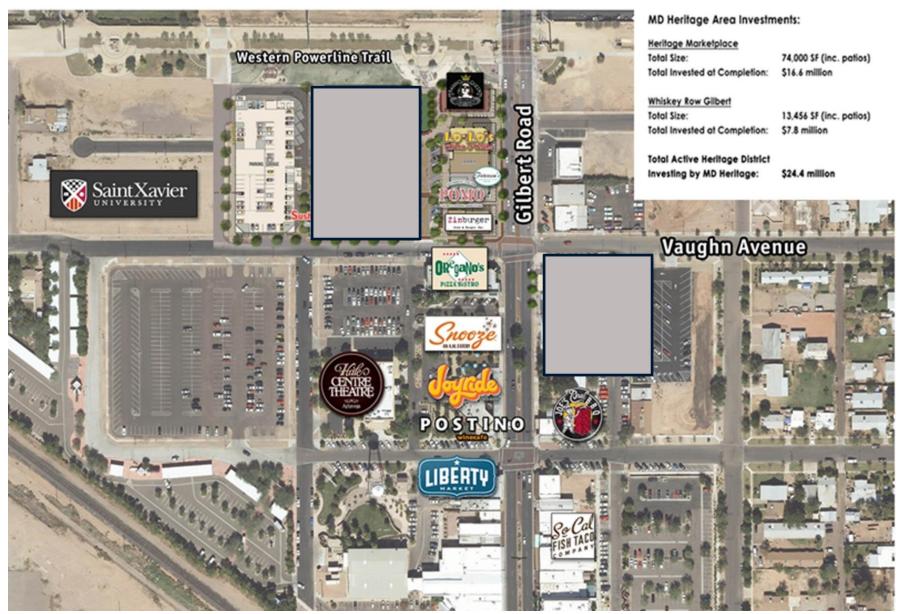

#### **Future – Development for Site A**

#### **Bowling, Live Music, Restaurant**

# Future – Development for Site B 6-10 Retail Shops