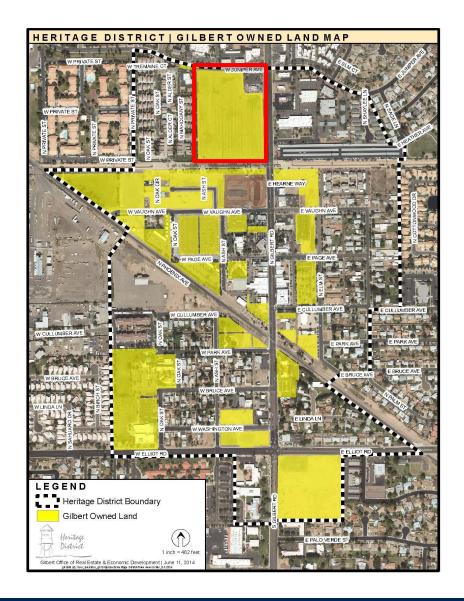

int Xavier University**



#### **Current – Joe's BBQ**



#### **Current – Hale Theatre**











#### **Current – The Arts**



#### **Current – The Arts**



#### **Current – Events**









#### **Current – Congressman Salmon's District Office**



#### Current



FUTURE

#### **Future - Development**



#### **Future - Ticket Force**



Gilbert, Arizona 2015.04.22 -LGE DESIGNGROUP



RENDERING VIEW This artist rendering is for conceptual design only and should not be referred to as a construction documen

#### **Future - Recently Awarded RFPs**



#### **Future – Development for Site A**

#### **Bowling, Live Music, Restaurant**



# Future – Development for Site B 6-10 Retail Shops



#### **Future - Current RFP for Development**



#### **Future – Potential Development RFPs**







# "30 Year Overnight Success"

# "Aggressive Patience"

# **How? - Vision**



- ▷ Family Friendly
- ▷ Entertainment
- ⊳ Park Areas
- Pedestrian Friendly
- Community Family Room
- Entrepreneur Friendly
- ⊳Unique
- ▷ Plenty of Parking

# **How? - Strategy**



Commitment to Vision
Commitment to Infrastructure
Start: Restaurants
Retail & Office will follow
Education: Welcome
And ...

#### **How? – Heritage District 1996**



#### **How? – Heritage District 2015**



#### **How? – Vacant Land**



# **How? – Implementation**

HERITAGE DISTRICT AREA ARTS, CULTURE AND ENTERTAINMENT DISTRICT



#### $\triangleright$ Tools

- Redevelopment District
- Entertainment District

#### $\triangleright$ Incentives

- Flexibility
- Expediting Permits
- Shared Parking
- ▷ Creative Thinking
- ▷ Relati